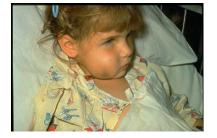

### Haemophilus Influenzae B

Child has swollen face due to Hib infection Courtesy of Children's Immunization Project, St. Paul, Minnesota