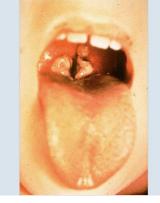

### Diphtheria

Child has diphtheria, thick gray coating over back of throat Source: Centers for Disease Control and Prevention

Measles http://phil.cdc.gov/phil/details.asp?pid=1150