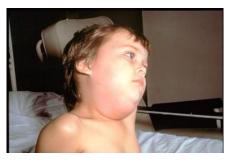

### Mumps

Child very swollen under the jaw and in the cheeks due to mumps Courtesy of Centers for Disease Control and Prevention