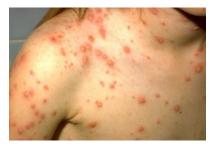

### Rubella

Characteristic maculopapular rash indicative of rubella Courtesy of Centers for Disease Control and Prevention