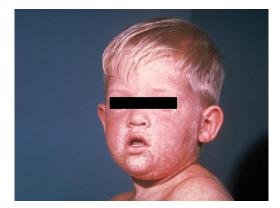

### Haemophilus Influenzae B

Child has swollen face due to Hib infection Courtesy of Children's Immunization Project, St. Paul, Minnesota